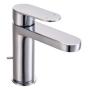

## Ferla-N

## Single lever basin mixer with 11/4" pop-up waste

Aerator type: Coin slot PCA Application place: Basin Finish: Chrome Flexible supply hoses included Installation type: Deck-mounted Maximum Continuous Working Pressure (kPa): 500 Minimum Continuous Working Pressure (kPa): 100 Number of bodies: 1 body Pop-up waste Type of cartridge: Ceramic WELS Measure (Litres Per Minute): 4 WELS Rating (Star Rating): 1 Waste not included Water and energy saving Water connection thread: 1/2"

## Ferla-N

Ref. WBFA301310CP

Copyright JohnsonSuisse 2017 02