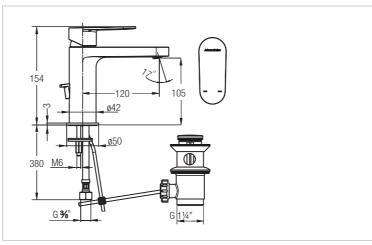

## **Technical drawings**

Ref. WBFA301310CP

## Ferla-N

Ref. WBFA301310CP

Copyright JohnsonSuisse 2017 02