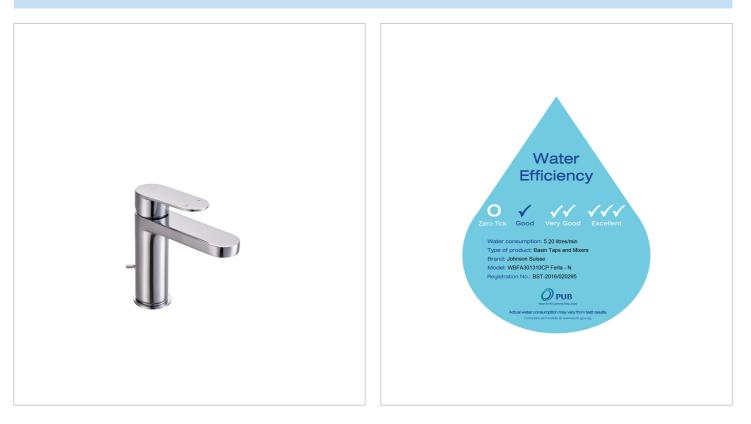

## Single lever basin mixer with 11/4" pop-up waste

Aerator type: Coin slot PCA Application place: Basin Finish: Chrome Flexible supply hoses included Installation type: Deck-mounted Maximum Continuous Working Pressure (kPa): 500 Minimum Continuous Working Pressure (kPa): 100 Number of bodies: 1 body Pop-up waste Type of cartridge: Ceramic WELS Measure (Litres Per Minute): 4 WELS Rating (Star Rating): 1 Waste not included Water and energy saving Water connection thread: 1/2"

## Ferla-N

Ref. WBFA301310CP

Copyright JohnsonSuisse 2017 02