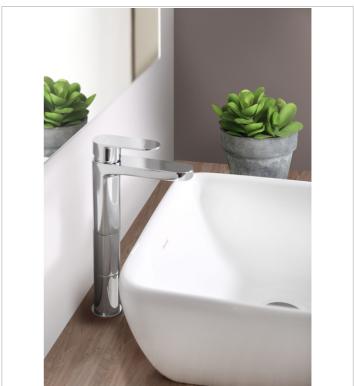

Ferla-N Ref. WBFA301342CP



## Single lever tall basin mixer

Aerator type: Coin slot PCA Application place: Basin Finish: Chrome

Flexible supply hoses included

Installation type: Deck-mounted

Maximum Continuous Working Pressure (kPa): 500

Maximum Continuous Working Pressure (kPa): 500 Minimum Continuous Working Pressure (kPa): 100 Number of bodies: 1 body

Type of cartridge: Ceramic WELS Measure (Litres Per Minute): 4

WELS Measure (Litres Per Minute): 4
WELS Rating (Star Rating): 1

Waste not included
Water and energy saving
Water connection thread: 1/2"
Water flow restrictor

## **Technical drawings**







## Ferla-N Ref. WBFA301342CP