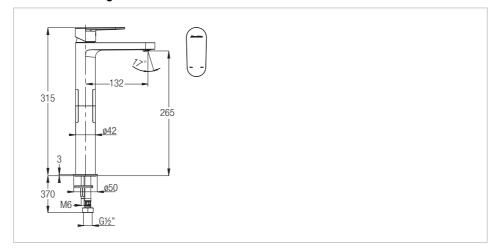

Ferla-N Ref. WBFA301342CP



## Single lever tall basin mixer

Aerator type: Coin slot PCA Application place: Basin Finish: Chrome

Flexible supply hoses included

Installation type: Deck-mounted

Maximum Continuous Working Pressure (kPa): 500

Maximum Continuous Working Pressure (kPa): 500 Minimum Continuous Working Pressure (kPa): 100 Number of bodies: 1 body

Type of cartridge: Ceramic WELS Measure (Litres Per Minute): 4

WELS Measure (Litres Per Minute): 4
WELS Rating (Star Rating): 1

Waste not included
Water and energy saving
Water connection thread: 1/2"
Water flow restrictor

## **Technical drawings**







## Ferla-N Ref. WBFA301342CP